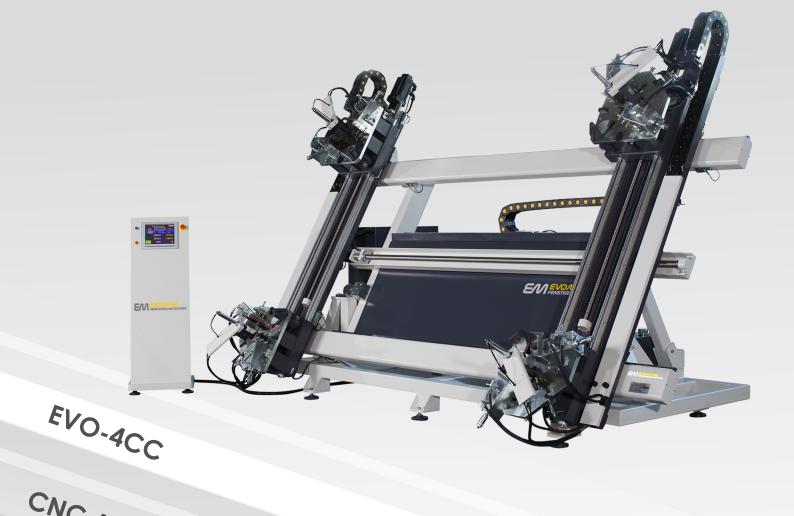

## **FEATURES**

CNC ALUMINIUM PROFILE 4 HEAD CRIMPING MACHINE EVO 4CC features simultaneous assembling of all 4 corners of the profile by combining the precision of servo measuring and power of hydraulic system to offer quick solutions to users. EVO 4CC enables a seamless corner assembling process by minimizing user erros thanks to the two-stage hydraulic pressure system